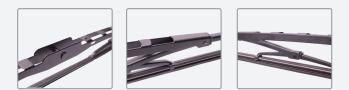

### **TB Series for large vehicles**

SPCC stainless steel one shot press for solid construction The main bone thickness is 1.5mm, the bone frame is stable and does not shake when scraping rain Inset refined stainless steel, curved design to maintain the wiper without deformation

### **Product features**

#### **Metal skeleto**

SPCC stainless steel + stamping process + electrostatic spraying process high strength skeleton, corrosion resistant

#### **Rubber strip**

Rubber – Malaysian SMR–cv60 natural rubber Silicone – imported from Japan

#### **High strength adapters**

POM material, strong toughness, not easy to age and break, to ensure that the wiper and the rocker arm are firmly connected and do not fall off

#### Adaptive structural design

The wipers are lined with a memory steel bar that adjusts itself to the window for a clean, leak-free fit.