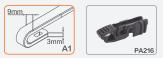

#### Adaptive structural design

The wipers are lined with a memory steel bar that adjusts itself to the window for a clean, leak-free fit.

| ADAPTE            | ER  |       |       |          |     |      |
|-------------------|-----|-------|-------|----------|-----|------|
| 9mm<br>CD 3mm     |     | PA916 |       |          |     | A118 |
| 12mm<br>4mm<br>12 | -4  | PA319 | PA320 | SADDLE-1 | 6.5 | 318  |
| LENGT             | Ή   |       |       |          |     |      |
| INCH              | 20  | 24"   | 25"   | 26"      | 27" |      |
| MM                | 500 | 600   | 625   | 650      | 675 |      |
|                   |     |       |       |          |     |      |
|                   |     |       |       |          |     |      |
| INCH              | 28" | 29"   | 30"   | 31"      | 32" |      |

#### Adaptive structural design

The wipers are lined with a memory steel bar that adjusts itself to the window for a clean, leak-free fit.

| 9mm<br>3mm<br>A1     | P   | A916 | 9mm | 4mm<br>A2 | PA118 |
|----------------------|-----|------|-----|-----------|-------|
| 12mm<br>4mmi<br>12*4 | P/  | A319 |     | DDLE-16.5 | PA318 |
| LENGTH               | 4   |      |     |           |       |
| INCH                 | 24" | 25"  | 26" | 27"       | 28"   |
| MM                   | 600 | 625  | 650 | 675       | 700   |
|                      |     |      |     |           |       |
| INCH                 | 29" | 30"  | 31" | 32"       |       |
| MM                   | 725 | 750  | 775 | 800       |       |