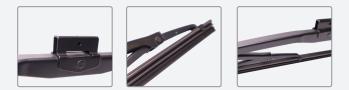

#### **Metal skeleto**

SPCC stainless steel + stamping process + electrostatic spraying process high strength skeleton, corrosion resistant

#### **Rubber strip**

Rubber – Malaysian SMR–cv60 natural rubber Silicone – imported from Japan

#### **High strength adapters**

POM material, strong toughness, not easy to age and break, to ensure that the wiper and the rocker arm are firmly connected and do not fall off

#### Adaptive structural design

The wipers are lined with a memory steel bar that adjusts itself to the window for a clean, leak-free fit.