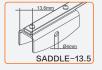

#### Adaptive structural design

The wipers are lined with a memory steel bar that adjusts itself to the window for a clean, leak-free fit.

| ADAPTE            | ER  |       |       |          |     |      |
|-------------------|-----|-------|-------|----------|-----|------|
| 9mm<br>CD 3mm     |     | PA916 |       |          |     | A118 |
| 12mm<br>4mm<br>12 | -4  | PA319 | PA320 | SADDLE-1 | 6.5 | 318  |
| LENGT             | Ή   |       |       |          |     |      |
| INCH              | 20  | 24"   | 25"   | 26"      | 27" |      |
| MM                | 500 | 600   | 625   | 650      | 675 |      |
|                   |     |       |       |          |     |      |
|                   |     |       |       |          |     |      |
| INCH              | 28" | 29"   | 30"   | 31"      | 32" |      |

#### Adaptive structural design

The wipers are lined with a memory steel bar that adjusts itself to the window for a clean, leak-free fit.

| 9mm<br>3mm<br>A1     | P   | A916 | 9mm | 4mm<br>A2 | PA118 |
|----------------------|-----|------|-----|-----------|-------|
| 12mm<br>4mmi<br>12*4 | P/  | A319 |     | DDLE-16.5 | PA318 |
| LENGTH               | 4   |      |     |           |       |
| INCH                 | 24" | 25"  | 26" | 27"       | 28"   |
| MM                   | 600 | 625  | 650 | 675       | 700   |
|                      |     |      |     |           |       |
| INCH                 | 29" | 30"  | 31" | 32"       |       |
| MM                   | 725 | 750  | 775 | 800       |       |