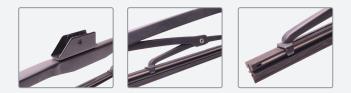

### **TB Series for large vehicles**

SPCC stainless steel one shot press for solid construction The main bone thickness is 1.5mm, the bone frame is stable and does not shake when scraping rain Inset refined stainless steel, curved design to maintain the wiper without deformation

### **TB Series for large vehicles**