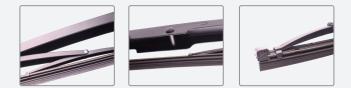

#### **Metal skeleto**

SPCC stainless steel + stamping process + electrostatic spraying process high strength skeleton, corrosion resistant

#### **Rubber strip**

Rubber – Malaysian SMR–cv60 natural rubber Silicone – imported from Japan

#### **High strength adapters**

POM material, strong toughness, not easy to age and break, to ensure that the wiper and the rocker arm are firmly connected and do not fall off

#### Adaptive structural design

The wipers are lined with a memory steel bar that adjusts itself to the window for a clean, leak-free fit.