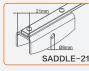

#### Adaptive structural design

The wipers are lined with a memory steel bar that adjusts itself to the window for a clean, leak-free fit.

| ADAPTE            | ER  |       |       |          |     |      |
|-------------------|-----|-------|-------|----------|-----|------|
| 9mm<br>CD 3mm     |     | PA916 |       |          |     | A118 |
| 12mm<br>4mm<br>12 | -4  | PA319 | PA320 | SADDLE-1 | 6.5 | 318  |
| LENGT             | Ή   |       |       |          |     |      |
| INCH              | 20  | 24"   | 25"   | 26"      | 27" |      |
| MM                | 500 | 600   | 625   | 650      | 675 |      |
|                   |     |       |       |          |     |      |
|                   |     |       |       |          |     |      |
| INCH              | 28" | 29"   | 30"   | 31"      | 32" |      |