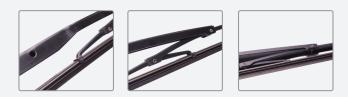

### **TB Series for large vehicles**

SPCC stainless steel one shot press for solid construction The main bone thickness is 1.5mm, the bone frame is stable and does not shake when scraping rain Inset refined stainless steel, curved design to maintain the wiper without deformation

#### **Metal skeleto**

SPCC stainless steel + stamping process + electrostatic spraying process high strength skeleton, corrosion resistant

#### **Rubber strip**

Rubber – Malaysian SMR–cv60 natural rubber Silicone – imported from Japan

#### **High strength adapters**

POM material, strong toughness, not easy to age and break, to ensure that the wiper and the rocker arm are firmly connected and do not fall off

#### Adaptive structural design

The wipers are lined with a memory steel bar that adjusts itself to the window for a clean, leak-free fit.