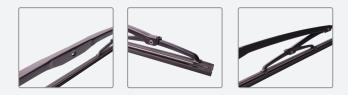

### **TB Series for large vehicles**

### **Product features**

#### **Metal skeleto**

SPCC stainless steel + stamping process + electrostatic spraying process high strength skeleton, corrosion resistant

#### **Rubber strip**

Rubber – Malaysian SMR–cv60 natural rubber Silicone – imported from Japan

#### High strength adapters

POM material, strong toughness, not easy to age and break, to ensure that the wiper and the rocker arm are firmly connected and do not fall off

#### Adaptive structural design

The wipers are lined with a memory steel bar that adjusts itself to the window for a clean, leak-free fit.