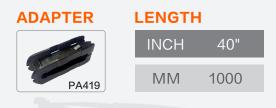

#### ADAPTER

|         | <u> </u> |     |      |
|---------|----------|-----|------|
| INCH    | 32"      | 36" | 40"  |
| N / N / | 200      | 000 | 1000 |
| MM      | 800      | 900 | 1000 |