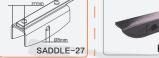

#### Adaptive structural design

The wipers are lined with a memory steel bar that adjusts itself to the window for a clean, leak-free fit.

| ADAPTE            | ER  |       |       |          |     |      |
|-------------------|-----|-------|-------|----------|-----|------|
| 9mm<br>CD 3mm     |     | PA916 |       |          |     | A118 |
| 12mm<br>4mm<br>12 | -4  | PA319 | PA320 | SADDLE-1 | 6.5 | 318  |
| LENGT             | Ή   |       |       |          |     |      |
| INCH              | 20  | 24"   | 25"   | 26"      | 27" |      |
| MM                | 500 | 600   | 625   | 650      | 675 |      |
|                   |     |       |       |          |     |      |
|                   |     |       |       |          |     |      |
| INCH              | 28" | 29"   | 30"   | 31"      | 32" |      |

#### Adaptive structural design

The wipers are lined with a memory steel bar that adjusts itself to the window for a clean, leak-free fit.

| 9mm<br>3mm<br>A1     | P   | A916 | 9mm | 4mm<br>A2 | PA118 |
|----------------------|-----|------|-----|-----------|-------|
| 12mm<br>4mmi<br>12*4 | P/  | A319 |     | DDLE-16.5 | PA318 |
| LENGTH               | 4   |      |     |           |       |
| INCH                 | 24" | 25"  | 26" | 27"       | 28"   |
| MM                   | 600 | 625  | 650 | 675       | 700   |
|                      |     |      |     |           |       |
| INCH                 | 29" | 30"  | 31" | 32"       |       |
| MM                   | 725 | 750  | 775 | 800       |       |