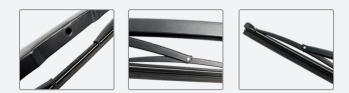

#### **Metal skeleto**

SPCC stainless steel + stamping process + electrostatic spraying process high strength skeleton, corrosion resistant

#### **Rubber strip**

Rubber – Malaysian SMR–cv60 natural rubber Silicone – imported from Japan

#### High strength adapters

POM material, strong toughness, not easy to age and break, to ensure that the wiper and the rocker arm are firmly connected and do not fall off

#### Adaptive structural design

The wipers are lined with a memory steel bar that adjusts itself to the window for a clean, leak-free fit.