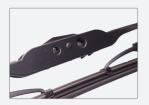

## FC U-Hook Universal Series

#### **PRODUCT FEATURES**

#### **Metal skeleton**

SPCC stainless steel + stamping process + electrostatic sprayingprocess, high strength skeleton, corrosion resistant

#### **Rubber strip**

Rubber – Malaysian SMR-cv60 natural rubber Silicone – imported from Japan

#### **High strength adapters**

POM material, strong toughness, not easy to age and break to ensure that the wiper and the rocker arm are firmly connected and do not fall off

#### Adaptive structural design

The wipers are lined with a memory steel bar that adjusts itself to the window for a clean, leak–free fit.

Applicable models: BMW GT340i / Mercedes-Benz AMG A45