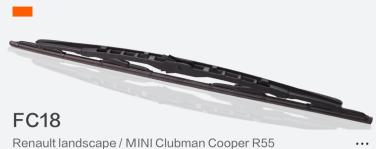

firmly connected and do not fall off

#### Adaptive structural design

The wipers are lined with a memory steel bar that adjusts itself to the window for a clean, leak–free fit.

he skeleton is stamping and forming without welding seams, the structure is solid and strong, phosphate electrophoresis, matte spraying multi-layer coating, rust prevention, salt spray resistance, suitable for extreme weather

#### **ADAPTER**







#### **LENGTH**

| INCH | 14" | 15" | 16" | 17" | 18" |
|------|-----|-----|-----|-----|-----|
| MM   | 350 | 375 | 400 | 425 | 450 |
|      |     |     |     |     |     |
| INCH | 19" | 20" | 21" | 22" | 23" |
| MM   | 475 | 500 | 525 | 550 | 575 |
|      |     |     |     |     |     |
| INCH | 24" | 25" | 26" |     |     |
| MM   | 600 | 625 | 650 |     |     |

































SPCC stainless steel + stamping process + electrostatic praying process, high strength skeleton, corrosion resistant

#### **Rubber strip**

Rubber – Malaysian SMR-cv60 natural rubber Silicone – imported from Japan

#### **LENGTH**

| INCH | 22" | 26" |  |
|------|-----|-----|--|
| MM   | 550 | 650 |  |

#### High strength adapters

POM material, strong toughness, not easy to age and break to ensure that the wiper and the rocker arm are firmly connected and do not fall off

#### Adaptive structural design

The wipers are lined with a memory steel bar that adjusts itself to the window for a clean, leak-free fit.

## **PRODUCT TEXT**

## Metal wiper blade

Embedded stainless steel strip, providing overall toughness, the strip is soft but not collapsed, and the