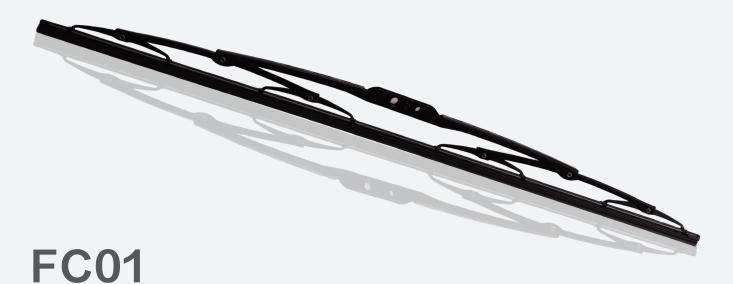

## FC U-Hook Universal Series

#### **PRODUCT FEATURES**

#### **Metal skeleton**

SPCC stainless steel + stamping process + electrostatic sprayingprocess, high strength skeleton, corrosion resistant

#### **Rubber strip**

Rubber – Malaysian SMR-cv60 natural rubber Silicone – imported from Japan

#### **High strength adapters**

POM material, strong toughness, not easy to age and break to ensure that the wiper and the rocker arm are firmly connected and do not fall off

#### Adaptive structural design

The wipers are lined with a memory steel bar that adjusts itself to the window for a clean, leak–free fit.

Applicable models: BMW GT340i / Mercedes-Benz AMG A45