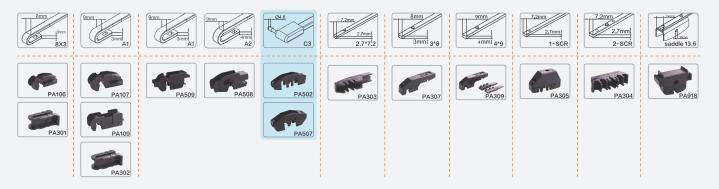

SPCC stainless steel + stamping process + electrostatic spraying process, high strength skeleton, corrosion resistant

#### **Rubber strip**

Rubber – Malaysian SMR-cv60 natural rubber Silicone – imported from Japan

#### High strength adapters

POM material, strong toughness, not easy to age and break, to ensure that the wiper and the rocker arm are firmly connected and do not fall off

#### Adaptive structural design

The wipers are lined with a memory steel bar that adjusts itself to the window for a clean, leak-free fit.









#### **ADAPTER**



#### **LENGTH**

| 1 |        |     |     |     |     |     |     |     |     |     |
|---|--------|-----|-----|-----|-----|-----|-----|-----|-----|-----|
|   | INCH   | 11" | 12" | 13" | 14" | 15" | 16" | 17" | 18" | 19" |
|   |        |     |     |     |     |     |     |     |     |     |
|   | MM     | 275 | 300 | 325 | 350 | 375 | 400 | 425 | 450 | 475 |
|   |        |     |     |     |     |     |     |     |     |     |
|   |        |     |     |     |     |     |     |     |     |     |
|   | INCH   | 20" | 21" | 22" | 23" | 24" | 25" | 26" | 27" | 28" |
|   |        |     |     |     |     |     |     |     |     |     |
|   | MM     | 500 | 525 | 550 | 575 | 600 | 625 | 650 | 675 | 700 |
|   | IVIIVI | 000 | 020 | 000 | 070 | 000 | 020 | 000 | 070 | 700 |



SPCC stainless stee