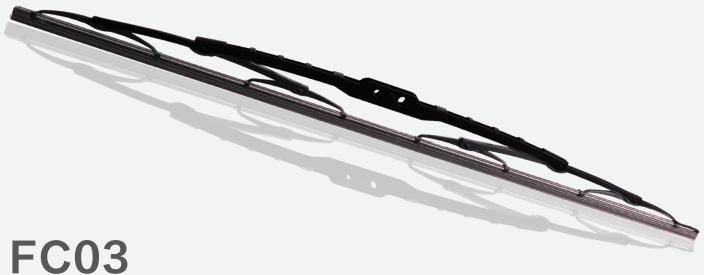

#### **ADAPTER**



#### **LENGTH**

| 1 |        |     |     |     |     |     |     |     |     |     |
|---|--------|-----|-----|-----|-----|-----|-----|-----|-----|-----|
|   | INCH   | 11" | 12" | 13" | 14" | 15" | 16" | 17" | 18" | 19" |
|   |        |     |     |     |     |     |     |     |     |     |
|   | MM     | 275 | 300 | 325 | 350 | 375 | 400 | 425 | 450 | 475 |
|   |        |     |     |     |     |     |     |     |     |     |
|   |        |     |     |     |     |     |     |     |     |     |
|   | INCH   | 20" | 21" | 22" | 23" | 24" | 25" | 26" | 27" | 28" |
|   |        |     |     |     |     |     |     |     |     |     |
|   | MM     | 500 | 525 | 550 | 575 | 600 | 625 | 650 | 675 | 700 |
|   | IVIIVI | 000 | 020 | 000 | 070 | 000 | 020 | 000 | 070 | 700 |



SPCC stainless steel + stamping process + electrostatic spraying process, high strength skeleton, corrosion resistant

#### **Rubber strip**

Rubber - Malaysian SMR-cv60 natural rubber Silicone – imported from Japan



POM material, strong toughness, not easy to age and break, to ensure that the wiper and the rocker arm are firmly connected and do not fall off

#### Adaptive structural design

The wipers are lined with a memory steel bar that adjusts itself to the window for a clean, leak-free fit.









#### **ADAPTER**



#### **I FNGTH**

| IN | CH 15" | 16" | 17" | 18" | 19" | 20" | 21" | 22" |
|----|--------|-----|-----|-----|-----|-----|-----|-----|
| M  | M 375  | 400 | 425 | 450 | 475 | 500 | 525 | 550 |
| IN | CH 23" | 24" | 25" | 26" | 27" | 28" |     |     |
| M  | M 575  |