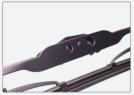

SPCC stainless steel + stamping process + electrostatic spraying process, high strength skeleton, corrosion resistant

#### **Rubber strip**

Rubber – Malaysian SMR-cv60 natural rubber Silicone – imported from Japan

#### High strength adapters

POM material, strong toughness, not easy to age and break, to ensure that the wiper and the rocker arm are firmly connected and do not fall off

#### Adaptive structural design

The wipers are lined with a memory steel bar that adjusts itself to the window for a clean, leak-free fit.