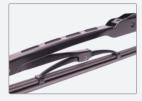

SPCC stainless steel + stamping process + electrostatic spraying process, high strength skeleton, corrosion resistant

#### **Rubber strip**

Rubber – Malaysian SMR-cv60 natural rubber Silicone – imported from Japan

#### High strength adapters

POM material, strong toughness, not easy to age and break, to ensure that the wiper and the rocker arm are firmly connected and do not fall off

#### Adaptive structural design

The wipers are lined with a memory steel bar that adjusts itself to the window for a clean, leak–free fit.