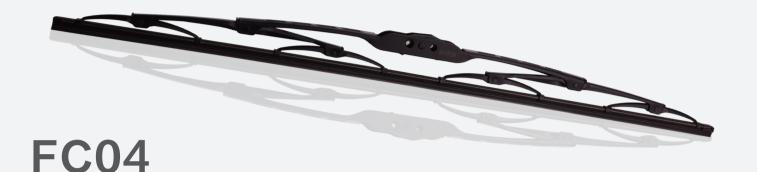

## **Rubber strip**

Rubber – Malaysian SMR-cv60 natural rubber Silicone – imported from Japan

#### High strength adapters

POM material, strong toughness, not easy to age and break, to ensure that the wiper and the rocker arm are firmly connected and do not fall off

#### Adaptive structural design

The wipers are lined with a memory steel bar that adjusts itself to the window for a clean, leak–free fit.









#### **ADAPTER**



#### LENGTH-

| INCH | 11" | 12" | 13" | 14" | 15" | 16" | 17" | 18" | 19" |
|------|-----|-----|-----|-----|-----|-----|-----|-----|-----|
| MM   | 275 | 300 | 325 | 350 | 375 | 400 | 425 | 450 | 475 |
| INCH | 20" | 21" | 22" | 23" | 24" | 25" | 26" | 27" | 28" |
| MM   | 500 | 525 | 550 | 575 | 600 | 625 | 650 | 675 | 700 |

## FC U-Hook Universal Series



#### **PRODUCT FEATURES**

#### **Metal skeleton**

SPCC stainless steel + stamping process + electrostatic sprayingprocess, high strength skeleton, corrosion resistant

#### **Rubber strip**

Rubber – Malaysian SMR-cv60 natural rubber Silicone – imported from Japan

#### **High strength adapters**

POM material, strong toughness, not easy to age and break to ensure that the wiper and the rocker arm are firmly connected and do not fall off

#### Adaptive structural design

The wipers are lined with a memory steel bar that adjusts itself to the window for a clean, leak–free fit.

Applicable models: BMW GT340i / Mercedes-Benz AMG A45

#### ARM













Embedded stainless steel strip, providing overall toughness, the strip is soft but not collapsed, and the cleaning force is stronger. T