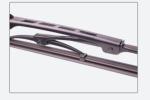

# Wind pressure plate U-hook universal series

#### 风压片U型勾通用系列

#### **PRODUCT FEATURES**

#### Pressure plate design

Make full use of aerodynamic force to make the wiper fit the window better
Effectively avoid missing scratches and shaking