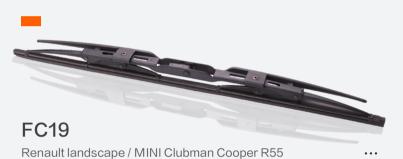

## FC U-Hook Universal Series

#### **PRODUCT FEATURES**

#### **Metal skeleton**

SPCC stainless steel + stamping process + electrostatic sprayingprocess, high strength skeleton, corrosion resistant

#### **Rubber strip**

Rubber – Malaysian SMR-cv60 natural rubber Silicone – imported from Japan

#### **High strength adapters**

POM material, strong toughness, not easy to age and break to ensure that the wiper and the rocker arm are firmly connected and do not fall off

#### Adaptive structural design

The wipers are lined with a memory steel bar that adjusts itself to the window for a clean, leak–free fit.

Applicable models: BMW GT340i / Mercedes-Benz AMG A45