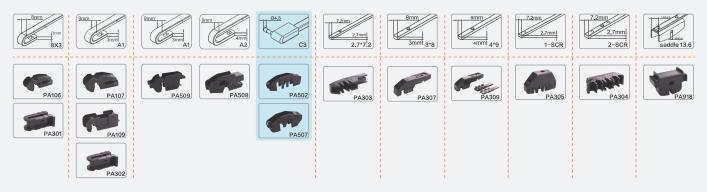

22" |
|----|--------|-----|-----|-----|-----|-----|-----|-----|
| M  | M 375  | 400 | 425 | 450 | 475 | 500 | 525 | 550 |
| IN | CH 23" | 24" | 25" | 26" | 27" | 28" |     |     |
| M  | M 575  | 600 | 625 | 650 | 675 | 700 |     |     |



SPCC stainless steel + stamping process + electrostatic spraying process, high strength skeleton, corrosion resistant

#### **Rubber strip**

Rubber – Malaysian SMR-cv60 natural rubber Silicone – imported from Japan

#### High strength adapters

POM material, strong toughness, not easy to age and break, to ensure that the wiper and the rocker arm are firmly connected and do not fall off

#### Adaptive structural design

The wipers are lined with a memory steel bar that adjusts itself to the window for a clean, leak–free fit.









#### **ADAPTER**



#### LENGTH-

| INCH | 11" | 12" | 13" | 14" | 15" | 16" | 17" | 18" | 19" |
|------|-----|-----|-----|-----|-----|-----|-----|-----|-----|
| MM   | 275 | 300 | 325 | 350 | 375 | 400 | 425 | 450 | 475 |
| INCH | 20" | 21" | 22" | 23" | 24" | 25" | 26" | 27" | 28" |
| MM   | 500 | 525 | 550 | 575 | 600 | 625 | 650 | 675 | 700 |

## FC U-Hook Universal Series



#### **PRODUCT FEATURES**

#### **Metal skeleton**

SPCC stainless steel + stamping process + electrostatic sprayingprocess, high strength skeleton, corrosion resistant

#### **Rubber strip**

Rubber – Malaysian SMR-cv60 natural rubber Silicone – imported from Japan

#### **High strength adapters**

POM material, strong toughness, not easy to age and break to ensure that the wiper and the rocker arm are firmly connected and do not