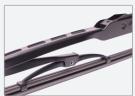

SPCC stainless steel + stamping process + electrostatic spraying process, high strength skeleton, corrosion resistant

#### **Rubber strip**

Rubber - Malaysian SMR-cv60 natural rubber Silicone – imported from Japan

POM material, strong toughness, not easy to age and break, to ensure that the wiper and the rocker arm are firmly connected and do not fall off

#### Adaptive structural design

The wipers are lined with a memory steel bar that adjusts itself to the window for a clean, leak-free fit.

#### **ADAPTER**