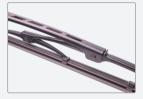

SPCC stainless steel + stamping process + electrostatic spraying process, high strength skeleton, corrosion resistant

#### **Rubber strip**

Rubber - Malaysian SMR-cv60 natural rubber Silicone – imported from Japan

POM material, strong toughness, not easy to age and break, to ensure that the wiper and the rocker arm are firmly connected and do not fall off

#### Adaptive structural design

The wipers are lined with a memory steel bar that adjusts itself to the window for a clean, leak-free fit.