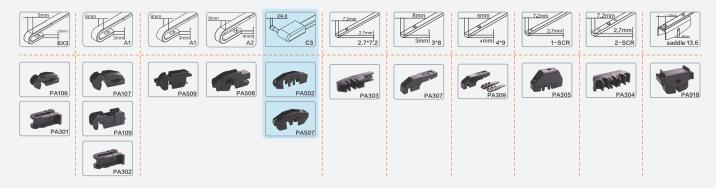

#### High strength adapters

POM material, strong toughness, not easy to age and break, to ensure that the wiper and the rocker arm are firmly connected and do not fall off

#### **ADAPTER**